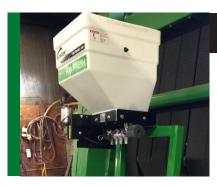

## GANDY P100

- 12v power
- On/off switch in cab
- Simple rate adjustment mechanism on unit
- 4 outlets for even coverage
- 2 bag capacity (67 bales)

|                                     | DELIVERY<br>METHOD | # OF OUT-<br>LETS | FEATURES                                                                                                                                               | IDEAL SITUATION                                                                                 | LIMITATIONS                                                                                                       |
|-------------------------------------|--------------------|-------------------|--------------------------------------------------------------------------------------------------------------------------------------------------------|-------------------------------------------------------------------------------------------------|-------------------------------------------------------------------------------------------------------------------|
| GANDY P100                          | Gravity            | 4                 | <ul><li>Simple and Easy to Use</li><li>30 Year History</li></ul>                                                                                       | Small Square or Round Baler     Smaller Producer                                                | <ul><li>Must be Mounted High</li><li>No Automation</li><li>Custom Mount</li><li>No Real Time Adjustment</li></ul> |
| SELMECH<br>SUPPLIES<br>POWDERMASTER | Air-Assisted       | 1                 | <ul> <li>3-pt Mount</li> <li>Highly Accurate Application</li> <li>Quick Install</li> <li>Easy to Demo</li> <li>Electronic Eye Kit Available</li> </ul> | <ul> <li>Producer with Multiple Balers</li> <li>Round Balers with Front Net<br/>Wrap</li> </ul> | <ul><li> Metric Calibration</li><li> Only 1 Outlet</li><li> Automation Requires Upgrade Kit</li></ul>             |
| VALMAR 456                          | Air Powered        | 4                 | Universal Tongue Mounting<br>Bracket     Net Wrap Shut Off Switch<br>for Automatic Operation                                                           | John Deere or Vermeer Baler<br>(Rear Net Wrap)     Large Square Baler                           | Requires Drilling to Install     Limited Automation                                                               |