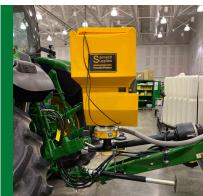

#### SELMECH SUPPLIES POWDERMASTER 80KG WITH BLOWER AND DIFFUSOR

- 12v power
- Fan assists product into bale
- In-cab rate control
- Single outlet with deflector
- Universal 3pt mounting bracket available
- Electronic Eyes for pickup (Auto Mode)
- 2 bag capacity (67 bales)

|                                     | DELIVERY<br>METHOD | # OF OUT-<br>LETS | FEATURES                                                                                                                                               | IDEAL SITUATION                                                                                 | LIMITATIONS                                                                                                       |
|-------------------------------------|--------------------|-------------------|--------------------------------------------------------------------------------------------------------------------------------------------------------|-------------------------------------------------------------------------------------------------|-------------------------------------------------------------------------------------------------------------------|
| GANDY P100                          | Gravity            | 4                 | <ul><li>Simple and Easy to Use</li><li>30 Year History</li></ul>                                                                                       | Small Square or Round Baler     Smaller Producer                                                | <ul><li>Must be Mounted High</li><li>No Automation</li><li>Custom Mount</li><li>No Real Time Adjustment</li></ul> |
| SELMECH<br>SUPPLIES<br>POWDERMASTER | Air-Assisted       | 1                 | <ul> <li>3-pt Mount</li> <li>Highly Accurate Application</li> <li>Quick Install</li> <li>Easy to Demo</li> <li>Electronic Eye Kit Available</li> </ul> | <ul> <li>Producer with Multiple Balers</li> <li>Round Balers with Front Net<br/>Wrap</li> </ul> | <ul><li> Metric Calibration</li><li> Only 1 Outlet</li><li> Automation Requires Upgrade Kit</li></ul>             |
| VALMAR 456                          | Air Powered        | 4                 | Universal Tongue Mounting<br>Bracket     Net Wrap Shut Off Switch<br>for Automatic Operation                                                           | John Deere or Vermeer Baler<br>(Rear Net Wrap)     Large Square Baler                           | Requires Drilling to Install     Limited Automation                                                               |