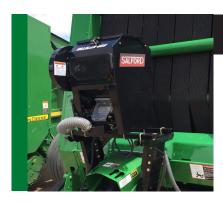

### **VALMAR 456 WITH UNIVERSAL MOUNTING BRACKET**

- 12v electric drive
- Fan blows product into bale
- In-cab rate control
- Automatic mode option
- 4 outlets for even coverage
- 3 bag capacity (100 bales)

|                                     | DELIVERY<br>METHOD | # OF OUT-<br>LETS | FEATURES                                                                                                                                               | IDEAL SITUATION                                                                                 | LIMITATIONS                                                                                                       |
|-------------------------------------|--------------------|-------------------|--------------------------------------------------------------------------------------------------------------------------------------------------------|-------------------------------------------------------------------------------------------------|-------------------------------------------------------------------------------------------------------------------|
| GANDY P100                          | Gravity            | 4                 | <ul><li>Simple and Easy to Use</li><li>30 Year History</li></ul>                                                                                       | Small Square or Round Baler     Smaller Producer                                                | <ul><li>Must be Mounted High</li><li>No Automation</li><li>Custom Mount</li><li>No Real Time Adjustment</li></ul> |
| SELMECH<br>SUPPLIES<br>POWDERMASTER | Air-Assisted       | 1                 | <ul> <li>3-pt Mount</li> <li>Highly Accurate Application</li> <li>Quick Install</li> <li>Easy to Demo</li> <li>Electronic Eye Kit Available</li> </ul> | <ul> <li>Producer with Multiple Balers</li> <li>Round Balers with Front Net<br/>Wrap</li> </ul> | <ul><li> Metric Calibration</li><li> Only 1 Outlet</li><li> Automation Requires Upgrade Kit</li></ul>             |
| VALMAR 456                          | Air Powered        | 4                 | Universal Tongue Mounting<br>Bracket     Net Wrap Shut Off Switch<br>for Automatic Operation                                                           | John Deere or Vermeer Baler<br>(Rear Net Wrap)     Large Square Baler                           | Requires Drilling to Install     Limited Automation                                                               |